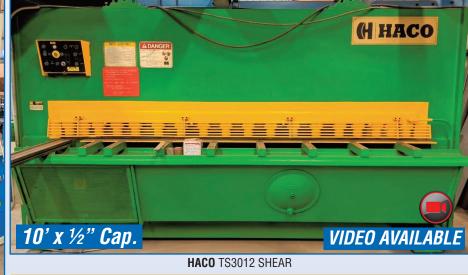

UP TO 6,350LB

PARTIAL VIEW OF FORKLIFTS

BAYKAL 12' x 200 Ton Cap. Press Brake, Motorized Back Gauge HACO TS3012 Shear, 10' x 1/2" cap., s/n 64417

2007 FABMASTER IW-110S,SD Ironworker, 110 Ton Cap., 6" x 6" x 9/16" Angle, s/n 372389