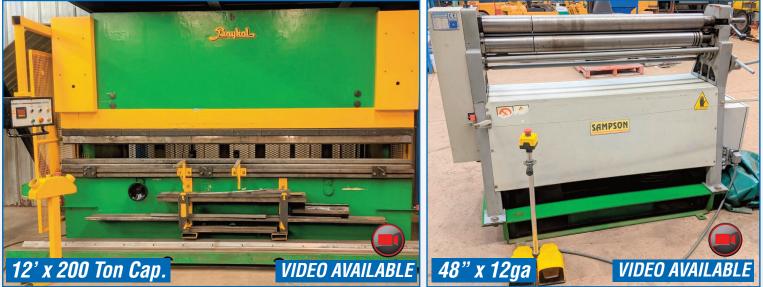

UP TO 6,350LB

PARTIAL VIEW OF FORKLIFTS

BAYKAL 12' x 200 Ton Cap. Press Brake, Motorized Back Gauge HACO TS3012 Shear, 10' x 1/2" cap., s/n 64417

2007 FABMASTER IW-110S,SD Ironworker, 110 Ton Cap., 6" x 6" x 9/16" Angle, s/n 372389

EDWARDS JAWS IV Ironworker, 55 Ton Cap., 2" x 4" x 1/4" Notch, 4" x 4" x ¼" Angle, 3" x 3" x 3/8" Angle

2004 AKYAPAK RM435-1270x95 Plate Rolls, 48" x 12ga, s/n 4614 SAMPSON 48" x 11GA Box & Pan Brake

PROSTAR CD6250B Lathe, 20" x 80", 12" 3-Jaw Chuck, 2.5" Bore, Tailstock, Steady Rest, Tool Post, Speeds to 1,800 RPM, s/n 969130