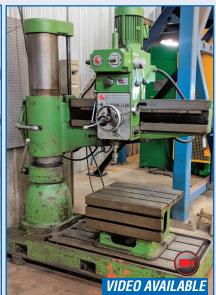

SAMPSON BOX & PAN BRAKE

FIRST LC-18VS VERTICAL MILLING MACHINES

ELLIS 1800 HORIZONTAL BANDSAW

VIDEO AVAILABLE

HAUSFELD PIPE BENDER

TAI PIIN TPR-1100 RADIAL ARM DRILL

E-R MAIER KM1012 VERTICAL BANDSAW

NF CRAFTEX CT026 MILLER WELDERS DRILL PRESS

> TAI PIIN TPR-1100 Radial Arm Drill, 4' Arm, s/n 10234

BUFFALO 18 Drill Press **CRAFTEX** CT026 Drill Press

ELLIS 1800 Horizontal Bandsaw. s/n 18131490 E-R MAIER KM1012 Vertical Bandsaw, s/n 126504

HAUSFELD Pipe Bender