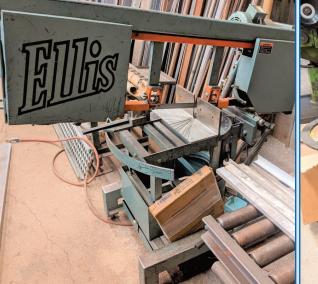

> TAI PIIN TPR-1100 Radial Arm Drill, 4' Arm, s/n 10234

BUFFALO 18 Drill Press **CRAFTEX** CT026 Drill Press

ELLIS 1800 Horizontal Bandsaw. s/n 18131490 E-R MAIER KM1012 Vertical Bandsaw, s/n 126504

HAUSFELD Pipe Bender