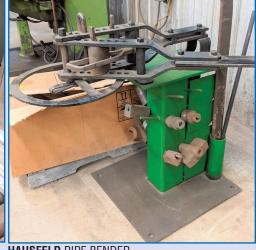

> TAI PIIN TPR-1100 Radial Arm Drill, 4' Arm, s/n 10234

BUFFALO 18 Drill Press **CRAFTEX** CT026 Drill Press

ELLIS 1800 Horizontal Bandsaw. s/n 18131490 E-R MAIER KM1012 Vertical Bandsaw, s/n 126504

HAUSFELD Pipe Bender