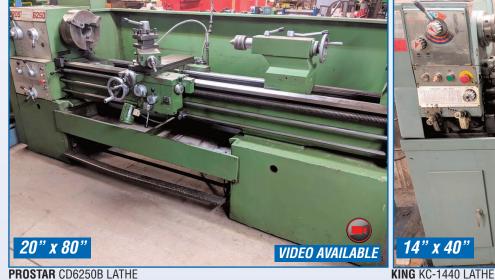

EDWARDS JAWS IV Ironworker, 55 Ton Cap., 2" x 4" x 1/4" Notch, 4" x 4" x ¼" Angle, 3" x 3" x 3/8" Angle

2004 AKYAPAK RM435-1270x95 Plate Rolls, 48" x 12ga, s/n 4614 SAMPSON 48" x 11GA Box & Pan Brake

PROSTAR CD6250B Lathe, 20" x 80", 12" 3-Jaw Chuck, 2.5" Bore, Tailstock, Steady Rest, Tool Post, Speeds to 1,800 RPM, s/n 969130

**KING** KC-1440 Lathe 14" x 40", 6" 3-Jaw Chuck, 1.5" Bore, Tailstock, Steady Rest, s/n 525522

(2) FIRST LC-18VS Vertical Milling Machines, Fagor 2-Axis DRO, 9" x 49" Table, Speeds to 4,500 RPM, s/n's 77040081, 73030177