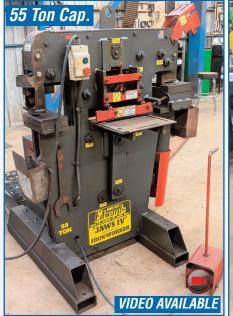

EDWARDS JAWS IV Ironworker, 55 Ton Cap., 2" x 4" x 1/4" Notch, 4" x 4" x ¼" Angle, 3" x 3" x 3/8" Angle

2004 AKYAPAK RM435-1270x95 Plate Rolls, 48" x 12ga, s/n 4614 SAMPSON 48" x 11GA Box & Pan Brake

PROSTAR CD6250B Lathe, 20" x 80", 12" 3-Jaw Chuck, 2.5" Bore, Tailstock, Steady Rest, Tool Post, Speeds to 1,800 RPM, s/n 969130