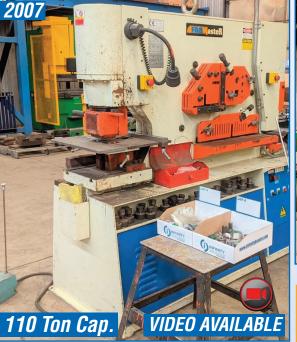

FABMASTER IW-110S SD IBONWORKER

UP TO 6,350LB

PARTIAL VIEW OF FORKLIFTS

BAYKAL 12' x 200 Ton Cap. Press Brake, Motorized Back Gauge HACO TS3012 Shear, 10' x 1/2" cap., s/n 64417

2007 FABMASTER IW-110S,SD Ironworker, 110 Ton Cap., 6" x 6" x 9/16" Angle, s/n 372389