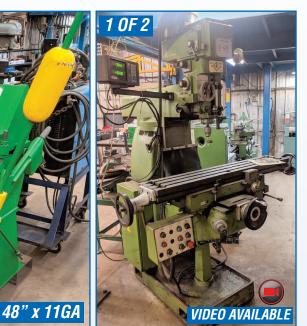

EDWARDS JAWS IV Ironworker, 55 Ton Cap., 2" x 4" x 1/4" Notch, 4" x 4" x ¼" Angle, 3" x 3" x 3/8" Angle

2004 AKYAPAK RM435-1270x95 Plate Rolls, 48" x 12ga, s/n 4614 SAMPSON 48" x 11GA Box & Pan Brake

PROSTAR CD6250B Lathe, 20" x 80", 12" 3-Jaw Chuck, 2.5" Bore, Tailstock, Steady Rest, Tool Post, Speeds to 1,800 RPM, s/n 969130

**KING** KC-1440 Lathe 14" x 40", 6" 3-Jaw Chuck, 1.5" Bore, Tailstock, Steady Rest, s/n 525522

(2) FIRST LC-18VS Vertical Milling Machines, Fagor 2-Axis DRO, 9" x 49" Table, Speeds to 4,500 RPM, s/n's 77040081, 73030177